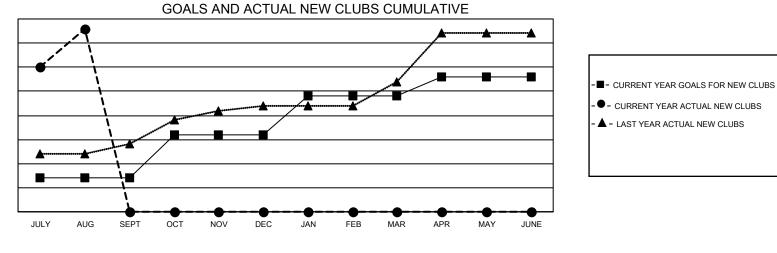

## GAT MONTHLY MEMBERSHIP PROGRESS REPORT

**Multiple District 315** 

LOCATION: REP OF BANGLADESH

Results as of: 8/31/2020

| Clubs                 |               |           |               | Members               |                           |                         |                                                    |  |  |
|-----------------------|---------------|-----------|---------------|-----------------------|---------------------------|-------------------------|----------------------------------------------------|--|--|
| RESULTS FOR 2020-2021 |               |           |               | RESULTS FOR 2020-2021 |                           |                         |                                                    |  |  |
| QUARTER               | NEW CLUB GOAL | NEW CLUBS | DROPPED CLUBS | QUARTER               | IEMBER GROWTH NET<br>GOAL | MEMBER GROWTH<br>ACTUAL | DROPPED<br>MEMBERS ACTUAL<br>(including transfers) |  |  |
| JULY/AUG/SEPT         | 7             | 38        | 0             | JULY/AUG/SEP1         | т 195                     | 1,132                   | 207                                                |  |  |
| OCT/NOV/DEC           | 9             | 0         | 0             | OCT/NOV/DEC           | 225                       | 0                       | 0                                                  |  |  |
| JAN/FEB/MAR           | 8             | 0         | 0             | JAN/FEB/MAR           | 265                       | 0                       | 0                                                  |  |  |
| APR/MAY/JUNE          | 4             | 0         | 0             | APR/MAY/JUNE          | 217                       | 0                       | 0                                                  |  |  |