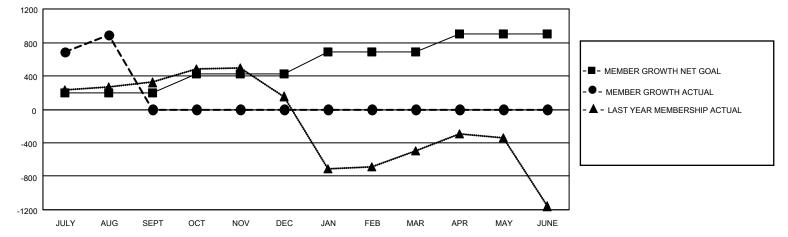

## GAT MONTHLY MEMBERSHIP PROGRESS REPORT

**Multiple District 315** 

LOCATION: REP OF BANGLADESH

Results as of: 8/31/2020

| Clubs                 |               |           |               | Members               |                           |                         |                                                    |  |  |
|-----------------------|---------------|-----------|---------------|-----------------------|---------------------------|-------------------------|----------------------------------------------------|--|--|
| RESULTS FOR 2020-2021 |               |           |               | RESULTS FOR 2020-2021 |                           |                         |                                                    |  |  |
| QUARTER               | NEW CLUB GOAL | NEW CLUBS | DROPPED CLUBS | QUARTER               | IEMBER GROWTH NET<br>GOAL | MEMBER GROWTH<br>ACTUAL | DROPPED<br>MEMBERS ACTUAL<br>(including transfers) |  |  |
| JULY/AUG/SEPT         | 7             | 38        | 0             | JULY/AUG/SEP1         | т 195                     | 1,132                   | 207                                                |  |  |
| OCT/NOV/DEC           | 9             | 0         | 0             | OCT/NOV/DEC           | 225                       | 0                       | 0                                                  |  |  |
| JAN/FEB/MAR           | 8             | 0         | 0             | JAN/FEB/MAR           | 265                       | 0                       | 0                                                  |  |  |
| APR/MAY/JUNE          | 4             | 0         | 0             | APR/MAY/JUNE          | 217                       | 0                       | 0                                                  |  |  |